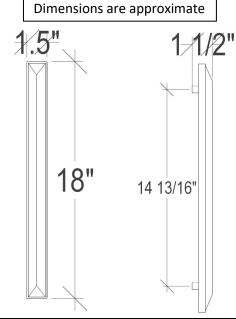

# DETAILS

Shown in (PB) Polished Brass Handle

Materials: Smooth Metal with Black Pyramid Glass

Dimensions are approximate: [OD: 18" x 1.5" x 1.5"]

Each piece is hand-crafted; no two will be the same

NOTE: Due to the handmade nature of the hardware

## DIMENSIONS WILL VARY

DO NOT use this sheet as a guide for templating. Due to the handmade nature of each product, templates are not provided.