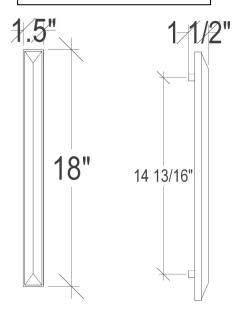

#### **DETAILS**

Materials: Smooth metal with White glass Dimensions are approximate: [OD: 18" x 1.5" x 1.5"] Each piece is hand-crafted; no two will be the same

NOTE: Due to the handmade nature of the hardware variations in the glass may be visible.