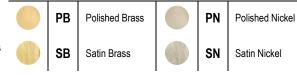

# inkasink

# VAN36B-021-04

36" BLACK TUXEDO WITH 18" ARTISAN GLASS HARDWARE BLACK PRISM GLASS

### DETAILS

Cabinet with Gloss Finish Full Finished Back Adjustable Interior Shelf 3 Way Adjustable European Soft Close Hinges OD: **W** 36" x **D** 22"

Vanities are Handcrafted

# HARDWARE AND LEG FINISH OPTIONS



#### **36" VANITY TOP OPTIONS**

| (Vanity Tops Sold Separately, See Vanity Top Spec Sheet for Details) |                                           |
|----------------------------------------------------------------------|-------------------------------------------|
| Outside Dimensions: W 36" D 22" H 1.5"                               |                                           |
| (Vanity Top includes 4" Backsplash)                                  |                                           |
| VT36W-01                                                             | 18" x 12" Sink Cutout with 1 Faucet Hole  |
| VT36W-03                                                             | 18" x 12" Sink Cutout with 3 Faucet Holes |

## INSTALLATION

We recommend consulting a professional if you