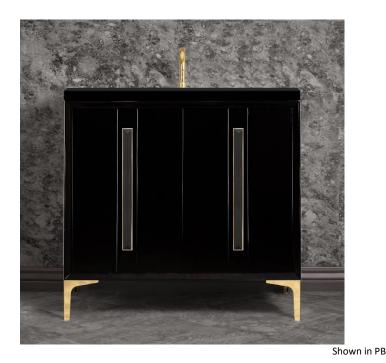

# VAN36B-021-04

36" BLACK TUXEDO WITH 18" ARTISAN GLASS HARDWARE BLACK PRISM GLASS

### DETAILS

Cabinet with Gloss Finish Full Finished Back Adjustable Interior Shelf 3 Way Adjustable European Soft Close Hinges OD: **W** 36" x **D** 22"

Vanities are Handcrafted