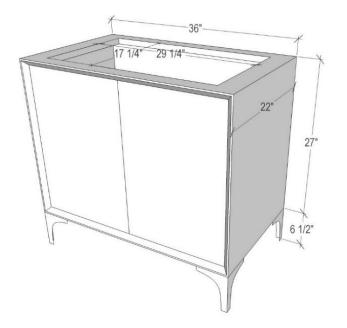

### DETAILS

Cabinet with Gloss Finish Full Finished Back Adjustable Interior Shelf 3 Way Adjustable European Soft Close Hinges OD: **W** 36" x **D** 22"

Vanities are Handcrafted

#### **36" VANITY TOP OPTIONS**

| (Vanity Tops Sold Separately, See Vanity Top Spec Sheet for Details) |                                           |
|----------------------------------------------------------------------|-------------------------------------------|
| Outside Dimensions: W 36" D 22" H 1.5"                               |                                           |
| (Vanity Top includes 4" Backsplash)                                  |                                           |
| VT36W-01                                                             | 18" x 12" Sink Cutout with 1 Faucet Hole  |
| VT36W-03                                                             | 18" x 12" Sink Cutout with 3 Faucet Holes |

# DIMENSIONS WILL VARY

DO NOT use this sheet as a guide for countertop cuts. Due to the handmade nature of each product, templates are not provided.

Linkasink may make changes to specifications without notice. Visit <u>linkasink.com</u> for updated specification sheet.