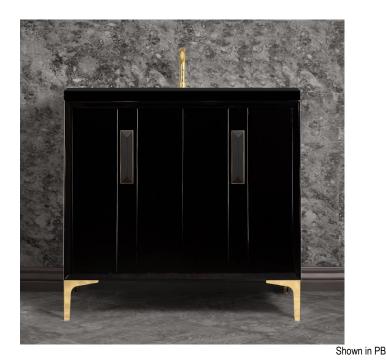

# VAN36B-020-04

36" BLACK TUXEDO WITH 8" ARTISAN GLASS HARDWARE BLACK PRISM GLASS

#### DETAILS

Cabinet with Gloss Finish Full Finished Back Adjustable Interior Shelf 3 Way Adjustable European Soft Close Hinges OD: **W** 36" x **D** 22"

Vanities are Handcrafted