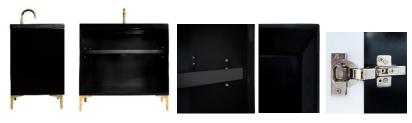

#### DETAILS

Cabinet with Gloss Finish Full Finished Back Adjustable Interior Shelf 3 Way Adjustable European Soft Close Hinges OD: **W** 36" x **D** 22"

Vanities are Handcrafted