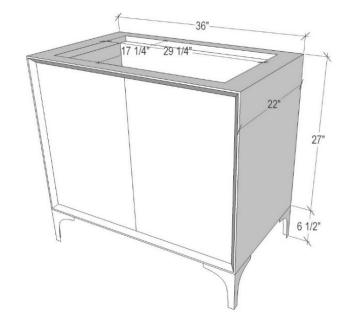

#### DETAILS

Cabinet with Gloss Finish Full Finished Back Adjustable Interior Shelf 3 Way Adjustable European Soft Close Hinges OD: **W** 36" x **D** 22"

Vanities are Handcrafted

# DIMENSIONS WILL VARY

DO NOT use this sheet as a guide for countertop cuts. Due to the handmade nature of each product, templates are not provided.

Linkasink may make changes to specifications without notice. Visit <u>linkasink.com</u> for updated specification sheet.