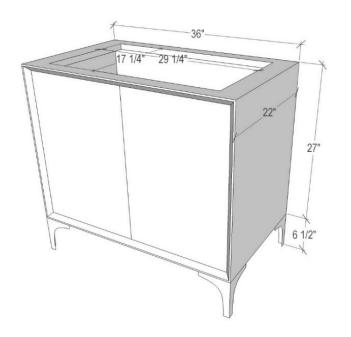

#### DETAILS

Cabinet with Gloss Finish Full Finished Back Adjustable Interior Shelf 3 Way Adjustable European Soft Close Hinges OD: **W** 36" x **D** 22" Vanities are Hand-crafted

# DIMENSIONS WILL VARY

DO NOT use this sheet as a guide for countertop cuts. Due to the handmade nature of each product, templates are not provided.

Linkasink may make changes to specifications without notice. Visit <u>linkasink.com</u> for updated specification sheet.