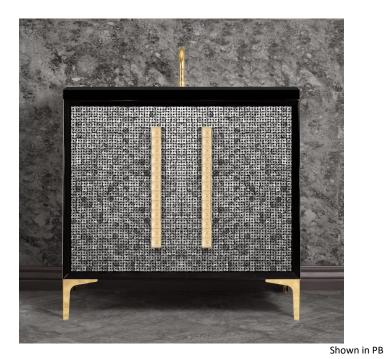

# VAN36B-018-BRS

36" BLACK MOTHER OF PEARL WITH 18" ARTISAN GLASS HARDWARE ÉGLOMISÉ PYRAMID GLASS

#### DETAILS

Cabinet with Gloss Finish Full Finished Back Adjustable Interior Shelf 3 Way Adjustable European Soft Close Hinges OD: **W** 36" x **D** 22" Vanities are Hand-crafted

# HARDWARE AND LEG FINISH OPTIONS

PB Polished Brass