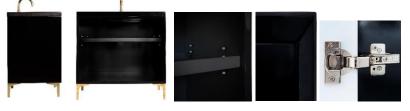

#### DETAILS

Cabinet with Gloss Finish Full Finished Back Adjustable Interior Shelf 3 Way Adjustable European Soft Close Hinges OD: **W** 36" x **D** 22" Vanities are Hand-crafted