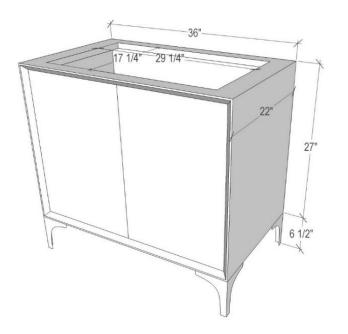

## DETAILS

Cabinet with Gloss Finish Full Finished Back Adjustable Interior Shelf 3 Way Adjustable European Soft Close Hinges OD: **W** 36" x **D** 22" Vanities are Hand-crafted