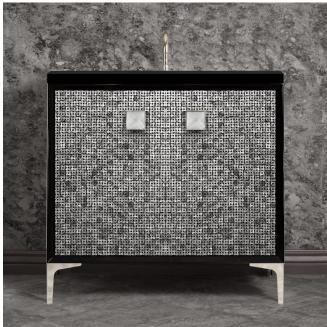

# VAN36B-015-SLV

36" BLACK MOTHER OF PEARL WITH 3" ARTISAN GLASS HARDWARE ÉGLOMISÉ PRISM GLASS

## DETAILS

Cabinet with Gloss Finish Full Finished Back Adjustable Interior Shelf 3 Way Adjustable European Soft Close Hinges OD: **W** 36" x **D** 22" Vanities are Hand-crafted