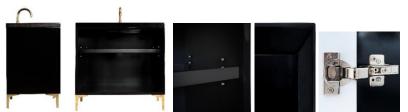

## DETAILS

Cabinet with Gloss Finish Full Finished Back Adjustable Interior Shelf 3 Way Adjustable European Soft Close Hinges OD: **W** 36" x **D** 22" Vanities are Hand-crafted

## HARDWARE AND LEG FINISH OPTIONS

PN Polished Nickel

Satin Nickel

## INSTALLATION

SN

We recommend consulting a professional if you are unfamiliar with installing bathroom fixtures and plumbing. Linkasink accepts no liability for any damage to the floor, walls, plumbing, or personal injury during installation.