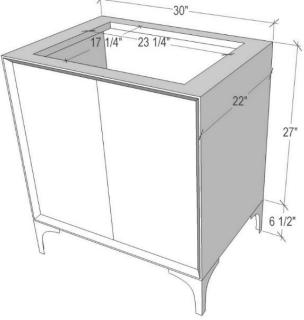

#### DETAILS

Cabinet with Gloss Finish Full Finished Back Adjustable Interior Shelf 3 Way Adjustable European Soft Close Hinges OD: W 30" x D 22"

Vanities are Hand-crafted

SB

## DIMENSIONS WILL VARY

DO NOT use this sheet as a guide for countertop cuts. Due to the handmade nature of each product, templates are not provided.

Linkasink may make changes to specifications without notice. Visit linkasink.com for updated specification sheet.