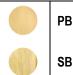

#### DETAILS

Cabinet with Gloss Finish Full Finished Back Adjustable Interior Shelf 3 Way Adjustable European Soft Close Hinges OD: W 30" x D 22"

Vanities are Hand-crafted

SB