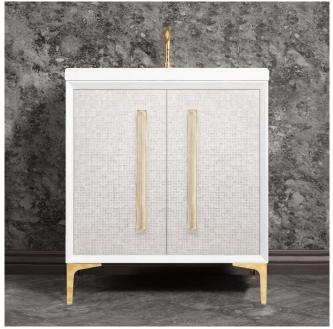

# **VAN30W-017-BRS**

30" WHITE MOTHER OF PEARL WITH 18" ARTISAN GLASS HARDWARE ÉGLOMISÉ PRISM GLASS

#### DETAILS

Cabinet with Gloss Finish Full Finished Back Adjustable Interior Shelf 3 Way Adjustable European Soft Close Hinges OD: W 30" x D 22"

Vanities are Hand-crafted

SB