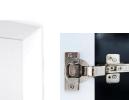

#### DETAILS

Cabinet with Gloss Finish Full Finished Back Adjustable Interior Shelf 3 Way Adjustable European Soft Close Hinges OD: **W** 30" x **D** 22"

Vanities are Hand-crafted