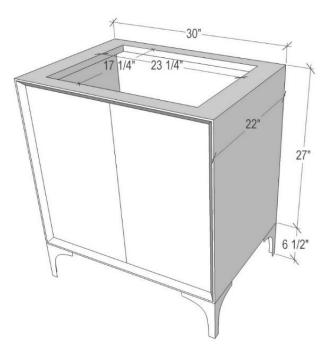

#### DETAILS

Cabinet with Gloss Finish Full Finished Back Adjustable Interior Shelf 3 Way Adjustable European Soft Close Hinges OD: **W** 30" x **D** 22"

Vanities are Hand-crafted

#### DIMENSIONS WILL VARY

DO NOT use this sheet as a guide for countertop cuts. Due to the handmade nature of each product, templates are not provided.

Linkasink may make changes to specifications without notice. Visit <u>linkasink.com</u> for updated specification sheet.