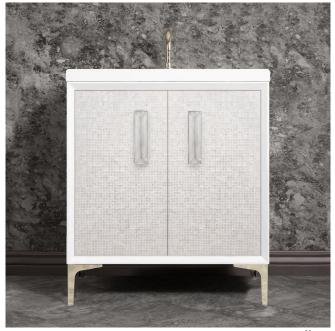

# VAN30W-016-SLV

30" WHITE MOTHER OF PEARL WITH 8" ARTISAN GLASS HARDWARE ÉGLOMISÉ PRISM GLASS

#### DETAILS

Cabinet with Gloss Finish Full Finished Back Adjustable Interior Shelf 3 Way Adjustable European Soft Close Hinges OD: **W** 30" x **D** 22"

Vanities are Hand-crafted