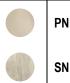

# VAN30W-016-SLV

30" WHITE MOTHER OF PEARL WITH 8" ARTISAN GLASS HARDWARE ÉGLOMISÉ PRISM GLASS

#### DETAILS

Cabinet with Gloss Finish Full Finished Back Adjustable Interior Shelf 3 Way Adjustable European Soft Close Hinges OD: **W** 30" x **D** 22"

Vanities are Hand-crafted

## HARDWARE AND LEG FINISH OPTIONS



Polished Nickel

I Satin Nickel

#### **30" VANITY TOP OPTIONS**

(Vanity Tops Sold Separately, See Vanity Top Spec Sheet for Details)

| Outside Dimensions: W 30" D 22" H 1.5"<br>(Vanity Top includes 4" Backsplash) |                                           |
|-------------------------------------------------------------------------------|-------------------------------------------|
| VT30W-01                                                                      | 18" x 12" Sink Cutout with 1 Faucet Hole  |
| VT30W-03                                                                      | 18" x 12" Sink Cutout with 3 Faucet Holes |

## INSTALLATION

We recommend consulting a professional if you are unfamiliar with installing bathroom fixtures and plumbing. Linkasink accepts no liability