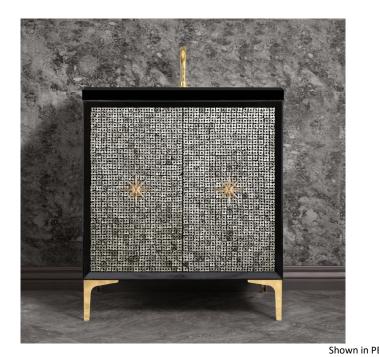

## VAN30B-028

30" BLACK MOTHER OF PEARL WITH STAR HARDWARE

#### DETAILS

Cabinet with Gloss Finish Full Finished Back Adjustable Interior Shelf 3 Way Adjustable European Soft Close Hinges OD: **W** 30" x **D** 22"

Vanities are Hand-crafted