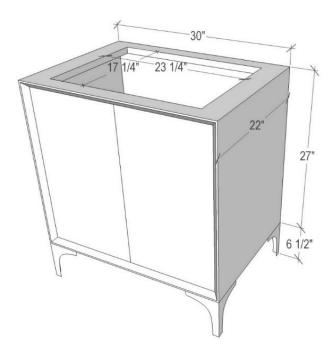

#### DETAILS

Cabinet with Gloss Finish Full Finished Back Adjustable Interior Shelf 3 Way Adjustable European Soft Close Hinges OD: **W** 30" x **D** 22"

Vanities are Hand-crafted

#### **30" VANITY TOP OPTIONS**

(Vanity Tops Sold Separately, See Vanity Top Spec Sheet for Details)

| Outside Dimensions: W 30" D 22" H 1.5" |                                     |  |  |  |  |
|----------------------------------------|-------------------------------------|--|--|--|--|
| (Vanity Top includes 4" Backsplash)    |                                     |  |  |  |  |
| VT20W/ 04                              | 18" x 12" Sink Cutout with 1 Equant |  |  |  |  |