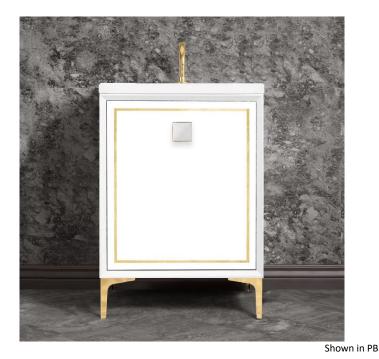

# VAN24W-023-01

24" WHITE LINEA WITH 3" ARTISAN GLASS HARDWARE WHITE PRISM GLASS

## DETAILS

Cabinet with Gloss Finish Full Finished Back Adjustable Interior Shelf 3 Way Adjustable European Soft Close Hinges OD: **W** 24" x **D** 22" Vanities are Hand-crafted