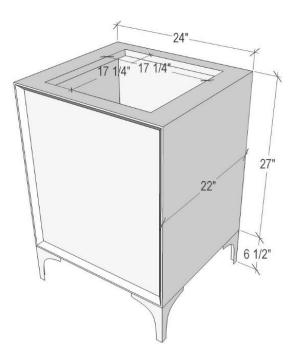

## DETAILS

Cabinet with Gloss Finish Full Finished Back Adjustable Interior Shelf 3 Way Adjustable European Soft Close Hinges OD: **W** 24" x **D** 22" Vanities are Hand-crafted

## DIMENSIONS WILL VARY

DO NOT use this sheet as a guide for countertop cuts. Due to the handmade nature of each product, templates are not provided.

Linkasink may make changes to specifications without notice. Visit linkasink.com for updated specification sheet.