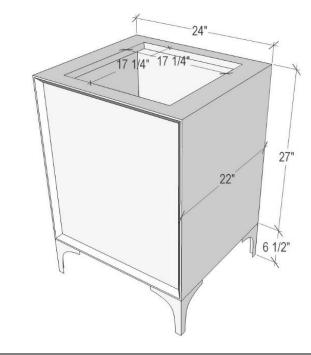

## DETAILS

Cabinet with Gloss Finish Full Finished Back Adjustable Interior Shelf 3 Way Adjustable European Soft Close Hinges OD: **W** 24" x **D** 22" Vanities are Hand-crafted

#### 24" VANITY TOP OPTIONS

| (Vanity Top Sold Separately See Vanity Top Spec Sheet for Details)           |                                           |
|------------------------------------------------------------------------------|-------------------------------------------|
| Outside Dimensions W 24" D 22" H 1.5"<br>(Vanity Top includes 4" Backsplash) |                                           |
| VT24W-01                                                                     | 14" x 14" Sink Cutout with 1 Faucet Hole  |
| VT24W-03                                                                     | 14" x 14" Sink Cutout with 3 Faucet Holes |