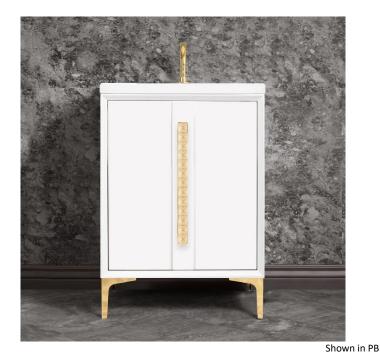

# VAN24W-022-BRS

24" WHITE TUXEDO WITH 18" ARTISAN GLASS HARDWARE ÉGLOMISÉ PYRAMID GLASS

## DETAILS

Cabinet with Gloss Finish Full Finished Back Adjustable Interior Shelf 3 Way Adjustable European Soft Close Hinges OD: **W** 24" x **D** 22" Vanities are Hand-crafted