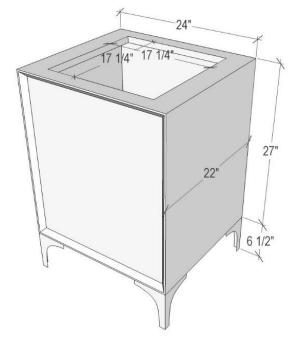

# DETAILS

Cabinet with Gloss Finish Full Finished Back Adjustable Interior Shelf 3 Way Adjustable European Soft Close Hinges OD: **W** 24" x **D** 22" Vanities are Hand-crafted