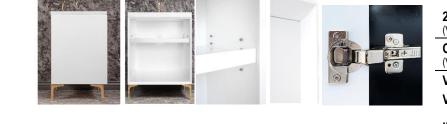

# DETAILS

Cabinet with Gloss Finish Full Finished Back Adjustable Interior Shelf 3 Way Adjustable European Soft Close Hinges OD: **W** 24" x **D** 22" Vanities are Hand-crafted