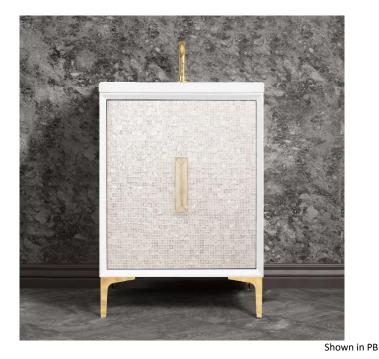

# VAN24W-016-BRS

24" WHITE MOTHER OF PEARL WITH 8" ARTISAN GLASS HARDWARE ÉGLOMISÉ PRISM GLASS

# DETAILS

Cabinet with Gloss Finish Full Finished Back Adjustable Interior Shelf 3 Way Adjustable European Soft Close Hinges OD: **W** 24" x **D** 22" Vanities are Hand-crafted