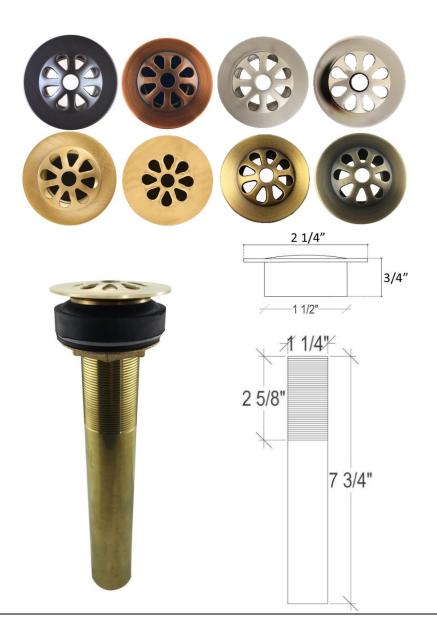

### **DETAILS**

**Brass Construction** 

DB, WC, PN, SN finishes are plated

AB, VB, PB, UB finishes are unlacquered living finishes

**Grid Strainer** 

Non-Overflow

Cannot be used with decorative drains

#### **DRAIN SIZE**

1.5" Standard lavatory size drain

# **AVAILABLE FINISHES**

| DB | Dark Bronze                |
|----|----------------------------|
| WC | Weathered Copper           |
| SN | Satin Nickel               |
| PN | Polished Nickel            |
| UB | Satin Unlacquered Brass    |
| PB | Polished Unlacquered Brass |
| VB | Vintage Brass              |
| AB | Antique Bronze             |
|    | •                          |

# **DIMENSIONS WILL VARY**

**DO NOT** use this sheet as a guide for countertop cuts. Due to the handmade nature of each product, templates are not provided.