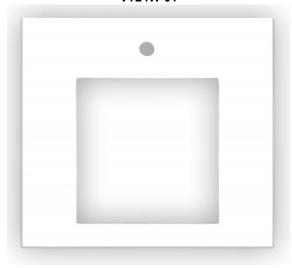

# VT24W-01

24" WHITE VANITY TOP – 1 FAUCET HOLE (1 1/2")

Outside Diameter W 24" D 22" H 1.5" 14" x 14" Sink Cutout with 1 Faucet Hole