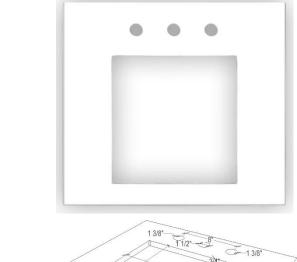

## VT24W-03

24" WHITE VANITY TOP – 3 FAUCET HOLE (1 1/2" center, 1 3/8" Sides)

Outside Diameter W 24" D 22" H 1.5"

14" x 14" Sink Cutout with 3 Faucet Holes (Wide Spread)