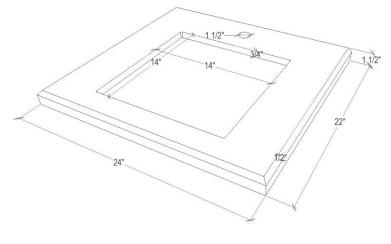

# VT24W-01

24" WHITE VANITY TOP – 1 FAUCET HOLE (1 1/2")

Outside Diameter W 24" D 22" H 1.5" 14" x 14" Sink Cutout with 1 Faucet Hole