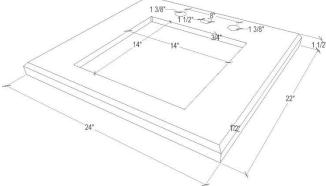

## VT24W-03

24" WHITE VANITY TOP – 3 FAUCET HOLE (1 1/2" center, 1 3/8" Sides)

Outside Diameter W 24" D 22" H 1.5"

14" x 14" Sink Cutout with 3 Faucet Holes (Wide Spread)