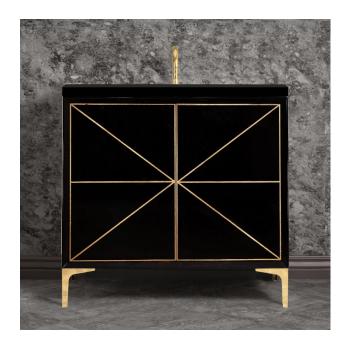

## **VAN36B-002**

36" BLACK DIVERGENCE VANITY

### **DETAILS**

1" Plywood Construction

Gloss Finish

Full 3/4" Finished Back

Adjustable Interior Shelf

3 Way Adjustable European Soft Close Hinges

Multiple Leg Height Options

### HARDWARE AND LEG FINISH OPTIONS

PB Polished Brass
SB Satin Brass