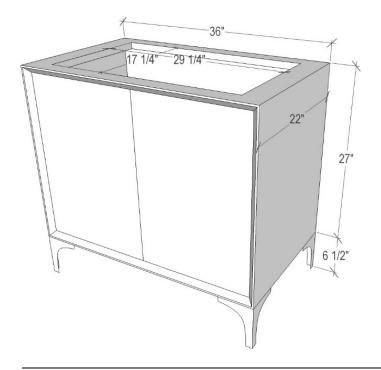

# 36" VANITY TOP OPTIONS (See Vanity Top Spec Sheet for Details)

Outside Diameter W 36" D 22" H 1.5"Includes 4" BacklashVT36W-0118" x 12" Sink Cutout with 1 Faucet HoleVT36W-0318" x 12" Sink Cutout with 3 Faucet Holes