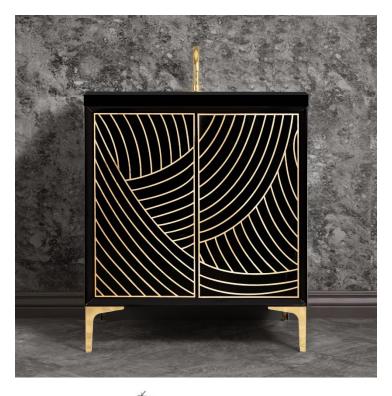

## **VAN30B-001**

30" BLACK LATEEN VANITY

#### **DETAILS**

1" Plywood Construction

Gloss Finish

Full 3/4" Finished Back

Adjustable Interior Shelf

3 Way Adjustable European Soft Close Hinges

Multiple Leg Height Options

### HARDWARE AND LEG FINISH OPTIONS

PB Polished Brass
SB Satin Brass