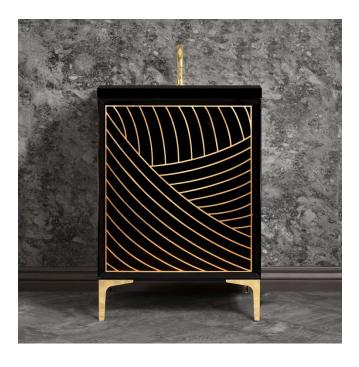

## **VAN24B-001**

24" BLACK LATEEN VANITY

### **DETAILS**

1" Plywood Construction

Gloss Finish

Full 3/4" Finished Back

Adjustable Interior Shelf

3 Way Adjustable European Soft Close Hinges

Multiple Leg Height Options

### HARDWARE AND LEG FINISH OPTIONS

PB Polished Brass
SB Satin Brass