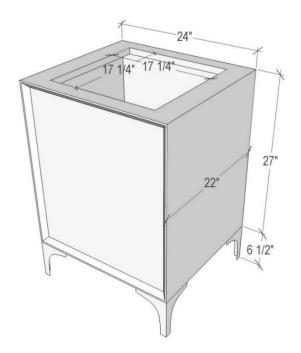

# 24" VANITY TOP OPTIONS (See Vanity Top Spec Sheet for Details)

Outside Diameter W 24" D 22" H 1.5"Includes 4" BacklashVT24W-0114" x 14" Sink Cutout with 1 Faucet HoleVT24W-0314" x 14" Sink Cutout with 3 Faucet Holes